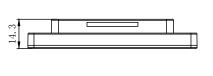

128-bit AES YES

Battery 2 X CR2450

Battery Life 5 years(4 updates/day)

Battery Capacity 1200mAh

Physical Features LED 1xRGB

NFC Yes(Optional)
Operating Temperature  $0 \, \text{C} \sim 40 \, \text{C}$ Dimensions(mm) 83x41x14.3Packaging Unit 200 Labels/box