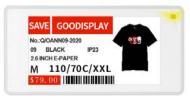

## TECH SPECIFICATION

EXAMPLARY PICTURE

TECHNICAL DRAWINGS (mm)

**Display Features** 

Display Technology
Active Area(mm)
Resolution(Pixels)
Pixel Density(DPI)

Pixel Colors GDC26S: Red Black and paper white

Viewing Angle 180° Usable Pages 4

Wireless

Operating Frequency Standard Encryption OTA

2.4-2.485GHz BLE 5.0

E-Paper Display

60.09x30.7

296x152

117