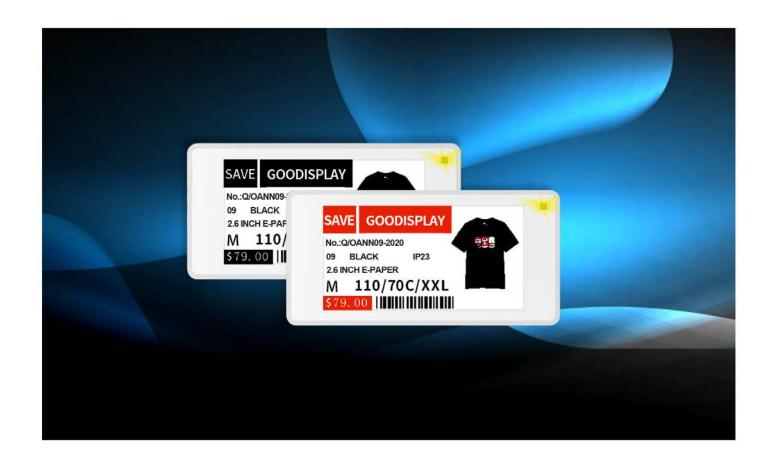

## TECH SPECIFICATION

EXAMPLARY PICTURE

TECHNICAL DRAWINGS (mm)

**Display Features** 

Display Technology
Active Area(mm)
Resolution(Pixels)
Pixel Density(DPI)

Pixel Colors GDC26S: Red Black and paper white