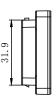

128-bit AES YES

Battery 2 X CR2450

Battery Life 5 years(4 updates/day)

Battery Capacity 1200mAh

Physical Features LED 1xRGB

NFC Yes(Optional)
Operating Temperature  $0 \, \text{C} \sim 40 \, \text{C}$ Dimensions(mm) 83x41x14.3Packaging Unit 200 Labels/box