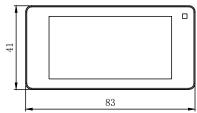

128-bit AES YES

Battery 2 X CR2450

Battery Life 5 years(4 updates/day)

Battery Capacity 1200mAh

Physical Features LED 1xRGB

NFC Yes(Optional)
Operating Temperature  $0 \, \text{C} \sim 40 \, \text{C}$ Dimensions(mm) 83x41x14.3Packaging Unit 200 Labels/box