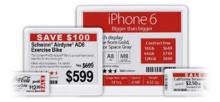

in black, with and yellow color. Mainly for ESL, signage

# Flexible SPI e-paper

1.02, 1.54", 2.13" and 2.9", mainly for Smart card, wearable device

### Wide-Temp SPI e-paper

1.54", 2.13" and 2.9", mainly for ESL. IoT label

# Parallel e-paper

4.3", 6" and 8", refresh fast than SPI type, support 16 greyscales, similar as really paper, mainly for e-book reader.







# Touch Solution

1.54", 2.7", 4.2", 4.3" and 6" capacity touch, panel, And can customize other size and type.



SPI e-paper STM32 solution



SPI e-paper Arduino



solution

SPI e-paper Raspberry Pi solution





8 bits Parallel e-paper STM32 solution



# Illuminating Solution

1.54", 6" front light, light spread evenly, can achieve reading in the darkness, and also accept customization.



## Electronic shelf Label







#### Wearable device



**Smart card** 



#### **Smart home**



#### **Conference System**

#### IoT Label









DEVELOPS THE CAPABILITIES OF DISPLAY DEIVERSITY

Source various and cutting-edge display through experienced team

R&D teams improve and develop New Type E-paper, and offer long terms technical support







## Looking Forward to cooperating with you!

DALIAN GOOD DISPLAY CO.,LTD