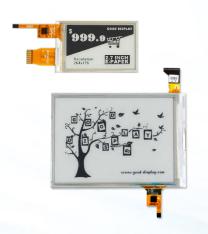

# Standard SPI E-Paper

Size from 1.02" to 12.48" in black and white color, mainly for ESL application, IoT label, conference table card, etc.

# Parallel e-paper

4.3", 6" and 8", refresh fast than SPI type, support 16 greyscales, similar as really paper, mainly for e-book reader.