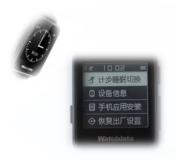

olor. Mainly for ESL, signage

# Flexible SPI e-paper

1.02, 1.54", 2.13" and 2.9", mainly for Smart card, wearable device

### Wide-Temp SPI e-paper

1.54", 2.13" and 2.9", mainly for ESL. IoT label

# Parallel e-paper

4.3", 6" and 8", refresh fast than SPI type, support 16 greyscales, similar as really paper, mainly for e-book reader.







# Touch Solution

1.54", 2.7", 4.2", 4.3" and 6" capacity touch, panel, And can customize other size and type.



SPI e-paper STM32 solution



SPI e-paper Arduino



solution

SPI e-paper Raspberry Pi solution





8 bits Parallel e-paper STM32 solution



# Illuminating Solution

1.54", 6" front light, light spread evenly, can achieve reading in the darkness, and also accept customization.



## Electronic shelf Label







#### Wearable device



**Smart card** 



#### **Smart home**



#### **Conference System**

#### IoT Label









DEVELOPS THE CAPABILITIES OF DISPLAY DEIVERSITY

Source various and cutting-edge display through experienced team

R&D teams improve and develop New Type E-paper, and offer long terms technical support







## Looking Forward to cooperating with you!

DALIAN GOOD DISPLAY CO.,LTD