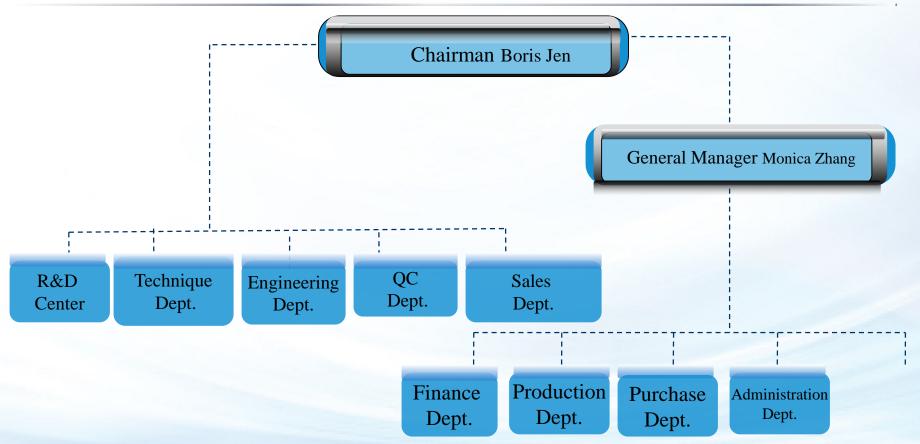

display.

Completed a series of display solution to various application.





### WHAT WE DO TODAY

### **LCD**

Ultra low temperature, customized, full range

### **TFT**

Wide temperature range, A+ quality, high brightness

### E paper Display

Eco-friendly display, zero power consumption, ultra thin, high contrast ratio

### **OLED**

Self-luminous, wide view angle, low power consumption

#### WHERE WE ARE





Products and services support to customers around the world

Contracts with more than

100

suppliers and partners globally



Association factory is across the China

Research, design and technologydevelopment centers and programs in east of China



of commercial display revenue historically from customers outside the China







### WHO WE ARE



Boris Jen Chairman and CEO



# Standard SPI E-Paper

Size from 1.02" to 12.48" in black and white color, mainly for ESL application, IoT label, conference table card, etc.

# Fast Refresh SPI E-Paper

1.54", 2.13" and 2.9", refresh time 680ms, mainly for watch, smart home application

# Tricolor SPI e-paper

One type in Black, white and red color, the other is in black, with and yellow color. Mainly for ESL, signage

# Flexible SPI e-paper

1.02, 1.54", 2.13" and 2.9", mainly for Smart card, wearable device

### Wide-Temp SPI e-paper

1.54", 2.13" and 2.9", mainly for ESL. IoT label

# Parallel e-paper

4.3", 6" and 8", refresh fast than SPI type, support 16 greyscales, similar as really paper, mainly for e-book reader.







# Touch Solution

1.54", 2.7", 4.2", 4.3" and 6" capacity touch, panel, And can customize