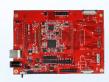

# Touch Solution

1.54", 2.7", 4.2", 4.3" and 6" capacity touch, panel, And can customize other size and type.

SPI e-paper STM32 solution

SPI e-paper Arduino

solution

SPI e-paper Raspberry Pi solution

8 bits Parallel e-paper STM32 solution