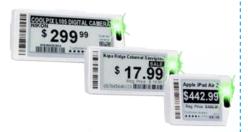

n black, with and yellow color. Mainly for ESL, signage

# Flexible SPI e-paper

1.02, 1.54", 2.13" and 2.9", mainly for Smart card, wearable device

### Wide-Temp SPI e-paper

1.54", 2.13" and 2.9", mainly for ESL. IoT label

# Parallel e-paper

4.3", 6" and 8", refresh fast than SPI type, support 16 greyscales, similar as really paper, mainly for e-book reader.







# Touch Solution

1.54", 2.7", 4.2", 4.3" and 6" capacity touch, panel, And can customize other size and type.



SPI e-paper STM32 solution



SPI e-paper Arduino



solution

SPI e-paper Raspberry Pi solution





8 bits Parallel e-paper STM32 solution



# Illuminating Solution

1.54", 6" front light, light spread evenly, can achieve reading in the darkness, and also accept customization.



## Electronic shelf Label







#### Wearable device



**Smart card** 



#### **Smart home**



#### **Conference System**

#### IoT Label









DEVELOPS THE CAPABILITIES OF DISPLAY DEIVERSITY

Source various and cutting-edge display through experienced team

R&D teams improve and develop New Type E-paper, and offer long terms technical support







## Looking Forward to cooperating with you!

DALIAN GOOD DISPLAY CO.,LTD