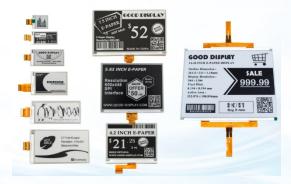

# Standard SPI E-Paper

Size from 1.02" to 12.48" in black and white color, mainly for ESL application, IoT label, conference table card, etc.

# Fast Refresh SPI E-Paper

1.54", 2.13" and 2.9", refresh time 680ms, mainly for watch, smart home application

# Tricolor SPI e-paper

One type in Black, white and red color, the other is in black, with and yellow color. Mainly for ESL, signage

# Flexible SPI e-paper

1.02, 1.54", 2.13" and 2.9", mainly for Smart card, wearable device

### Wide-Temp SPI e-paper

1.54", 2.13" and 2.9", mainly for ESL. IoT label

# Parallel e-paper

4.3", 6" and 8", refresh fast than SPI type, support 16 greyscales, similar as really paper, mainly for e-book reader.