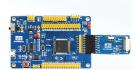

# Touch Solution

1.54", 2.7", 4.2", 4.3" and 6" capacity touch, panel, And can customize other size and type.

SPI e-paper STM32 solution

SPI e-paper Arduino

solution

SPI e-paper Raspberry Pi solution

8 bits Parallel e-paper STM32 solution