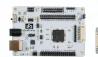

# Touch Solution

1.54", 2.7", 4.2", 4.3" and 6" capacity touch, panel, And can customize other size and type.

SPI e-paper STM32 solution

SPI e-paper Arduino

solution

SPI e-paper Raspberry Pi solution

8 bits Parallel e-paper STM32 solution