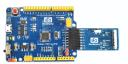

# Touch Solution

1.54", 2.7", 4.2", 4.3" and 6" capacity touch, panel, And can customize other size and type.

SPI e-paper STM32 solution

SPI e-paper Arduino

solution

SPI e-paper Raspberry Pi solution

8 bits Parallel e-paper STM32 solution