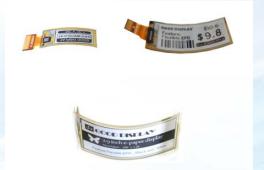

# Flexible SPI e-paper

1.02, 1.54", 2.13" and 2.9", mainly for Smart card, wearable device