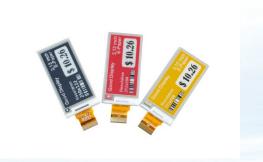

# Tricolor SPI e-paper

One type in Black, white and red color, the other is in black, with and yellow color. Mainly for ESL, signage