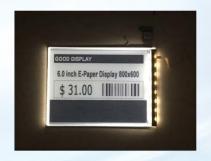

# Illuminating Solution

1.54", 6" front light, light spread evenly, can achieve reading in the darkness, and also accept customization.