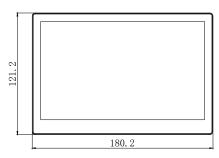

## TECH SPECIFICATION

EXAMPLARY PICTURE

TECHNICAL DRAWINGS (mm)

8.5

Display Features

Display Technology E-Paper Display
Active Area(mm) 163.24x97.94
Resolution(Pixels) 880x528
Pixel Density(DPI) 137

Pixel Colors GDC75V: Red Black and paper white Viewing Angle 180°
Usable Pages 4

LED 1xRGB NFC Yes(Optional) Operating Temperature  $0 \, \text{C} \sim 40 \, \text{C}$  Dimensions(mm) 180.8x121.8x 9 Packaging Unit 10 Labels/box

Compliance

Certification

CE,ROHS,FCC,SRRC