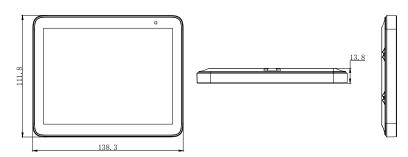

## TECH SPECIFICATION

EXAMPLARY PICTURE

TECHNICAL DRAWINGS (mm)

**Display Features** 

Display Technology E-Paper Display
Active Area(mm) 119.232x88.32
Resolution(Pixels) 648x480
Pixel Density(DPI) 138

Pixel Colors GDC58V: Red Black and paper white

**Physical Features** 

NFC Yes(Optional)
Operating Temperature  $0 \, \text{C} \sim 40 \, \text{C}$ Dimensions(mm) 135.4 x 110 x 9Packaging Unit  $10 \, \text{Labels/box}$ 

Compliance

Certification

LED

CE,ROHS,FCC,SRRC