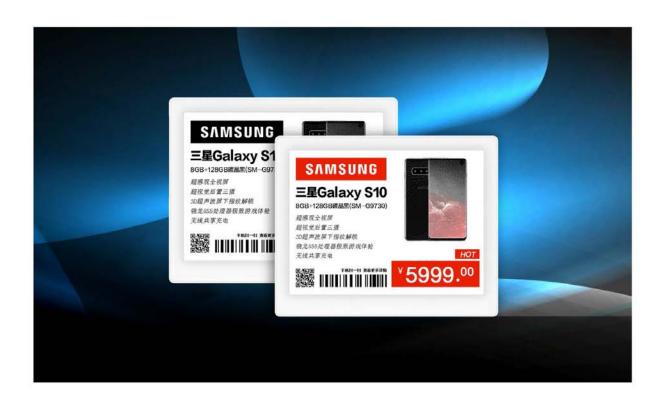

## TECH SPECIFICATION

EXAMPLARY PICTURE

TECHNICAL DRAWINGS (mm)

**Display Features** 

Display Technology E-Paper Display
Active Area(mm) 119.232x88.32
Resolution(Pixels) 648x480
Pixel Density(DPI) 138

Pixel Colors GDC58V: Red Black and paper white