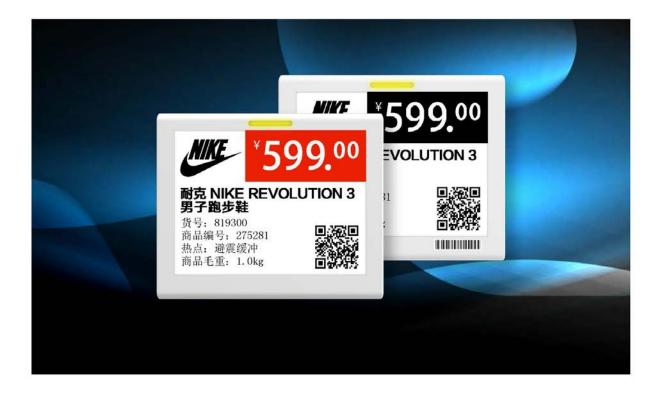

## TECH SPECIFICATION

EXAMPLARY PICTURE

TECHNICAL DRAWINGS (mm)

| Display Features  | Display Technology    | E-Paper Display                   |
|-------------------|-----------------------|-----------------------------------|
|                   | Active Area(mm)       | 84.8x63.6                         |
|                   | Resolution(Pixels)    | 400X300                           |
|                   | Pixel Density(DPI)    | 119                               |
|                   | Pixel Colors          | GDC42V: Red Black and paper white |
|                   | Viewing Angle         | 180°                              |
|                   | Usable Pages          | 4                                 |
| Wireless          | Operating Frequency   | 2.4-2.485GHz                      |
|                   | Standard              | BLE 5.0                           |
|                   | Encryption            | 128-bit AES                       |
|                   | ΟΤΑ                   | YES                               |
| Battery           | Battery               | 2 X CR2450                        |
|                   | Battery Life          | 5 years(4 updates/day)            |
|                   | Battery Capacity      | 1200mAh                           |
| Physical Features | LED                   | 1xRGB                             |
|                   | NFC                   | Yes(Optional)                     |
|                   | Operating Temperature | 0°C~ 40°C                         |
|                   | Dimensions(mm)        | 104.8x87x14.9                     |
|                   | Packaging Unit        | 200 Labels/box                    |
| Compliance        | Certification         | CE,ROHS,FCC,SRRC                  |