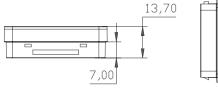

## TECH SPECIFICATION

EXAMPLARY PICTURE

TECHNICAL DRAWINGS (mm)

| Display Features  | Display Technology            | E-Paper Display                   |
|-------------------|-------------------------------|-----------------------------------|
|                   | Active Area(mm)               | 27x27                             |
|                   | Resolution(Pixels)            | 152x152                           |
|                   | Pixel Density(DPI)            | 142                               |
|                   | Pixel Colors                  | GDC15S: Red Black and paper white |
|                   |                               | GD15S: Black and paper white      |
|                   | Viewing Angle<br>Usable Pages | 180°                              |
|                   |                               | 4                                 |
| Wireless          | Operating Frequency           | 2.4-2.485GHz                      |
|                   | Standard                      | BLE 5.0                           |
|                   | Encryption                    | 128-bit AES                       |
|                   | ΟΤΑ                           | YES                               |
| Battery           | Battery                       | 1 X CR2450                        |
|                   | Battery Life                  | 5 years(4 updates/day)            |
|                   | Battery Capacity              | 600mAh                            |
| Physical Features | LED                           | 1xRGB                             |
|                   | NFC                           | Yes(Optional)                     |
|                   | Operating Temperature         | 0°C ~ 40°C                        |
|                   | Dimensions                    | 44.5x35.9x13.7mm                  |
|                   | Packaging Unit                | 200 Labels/box                    |
| Compliance        | Certification                 | CE,ROHS,FCC,SRRC                  |