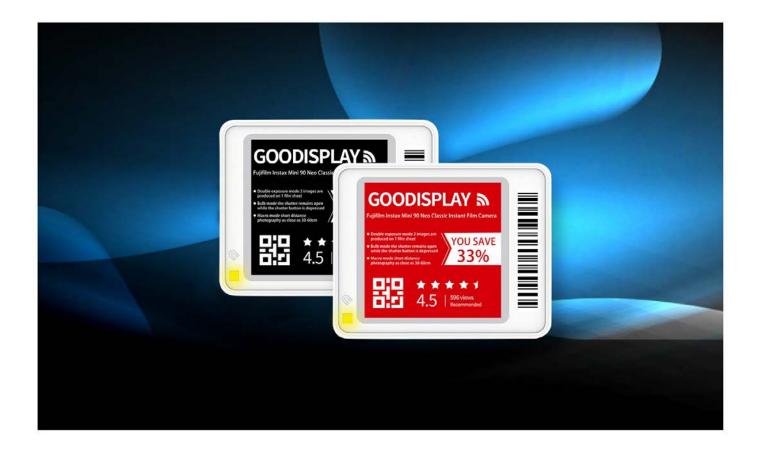

## TECH SPECIFICATION

EXAMPLARY PICTURE

TECHNICAL DRAWINGS (mm)

| Display Features  | Display Technology            | E-Paper Display                   |
|-------------------|-------------------------------|-----------------------------------|
|                   | Active Area(mm)               | 27x27                             |
|                   | Resolution(Pixels)            | 152x152                           |
|                   | Pixel Density(DPI)            | 142                               |
|                   | Pixel Colors                  | GDC15S: Red Black and paper white |
|                   |                               | GD15S: Black and paper white      |
|                   | Viewing Angle<br>Usable Pages | 180°                              |
|                   |                               | 4                                 |
| Wireless          | Operating Frequency           | 2.4-2.485GHz                      |
|                   | Standard                      | BLE 5.0                           |
|                   | Encryption                    | 128-bit AES                       |
|                   | ΟΤΑ                           | YES                               |
| Battery           | Battery                       | 1 X CR2450                        |
|                   | Battery Life                  | 5 years(4 updates/day)            |
|                   | Battery Capacity              | 600mAh                            |
| Physical Features | LED                           | 1xRGB                             |
|                   | NFC                           | Yes(Optional)                     |
|                   | Operating Temperature         | 0°C ~ 40°C                        |
|                   | Dimensions                    | 44.5x35.9x13.7mm                  |
|                   | Packaging Unit                | 200 Labels/box                    |
| Compliance        | Certification                 | CE,ROHS,FCC,SRRC                  |