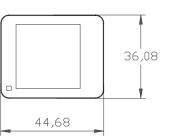

## TECH SPECIFICATION

EXAMPLARY PICTURE

TECHNICAL DRAWINGS (mm)

| Display Features  | Display Technology            | E-Paper Display                   |
|-------------------|-------------------------------|-----------------------------------|
|                   | Active Area(mm)               | 27x27                             |
|                   | Resolution(Pixels)            | 152x152                           |
|                   | Pixel Density(DPI)            | 142                               |
|                   | Pixel Colors                  | GDC15S: Red Black and paper white |
|                   |                               | GD15S: Black and paper white      |
|                   | Viewing Angle<br>Usable Pages | 180°                              |
|                   |                               | 4                                 |
| Wireless          | Operating Frequency           | 2.4-2.485GHz                      |
|                   | Standard                      | BLE 5.0                           |
|                   | Encryption                    | 128-bit AES                       |
|                   | ΟΤΑ                           | YES                               |
| Battery           | Battery                       | 1 X CR2450                        |
|                   | Battery Life                  | 5 years(4 updates/day)            |
|                   | Battery Capacity              | 600mAh                            |
| Physical Features | LED                           | 1xRGB                             |
|                   | NFC                           | Yes(Optional)                     |
|                   | Operating Temperature         | 0°C ~ 40°C                        |
|                   | Dimensions                    | 44.5x35.9x13.7mm                  |
|                   | Packaging Unit                | 200 Labels/box                    |
| Compliance        | Certification                 | CE,ROHS,FCC,SRRC                  |